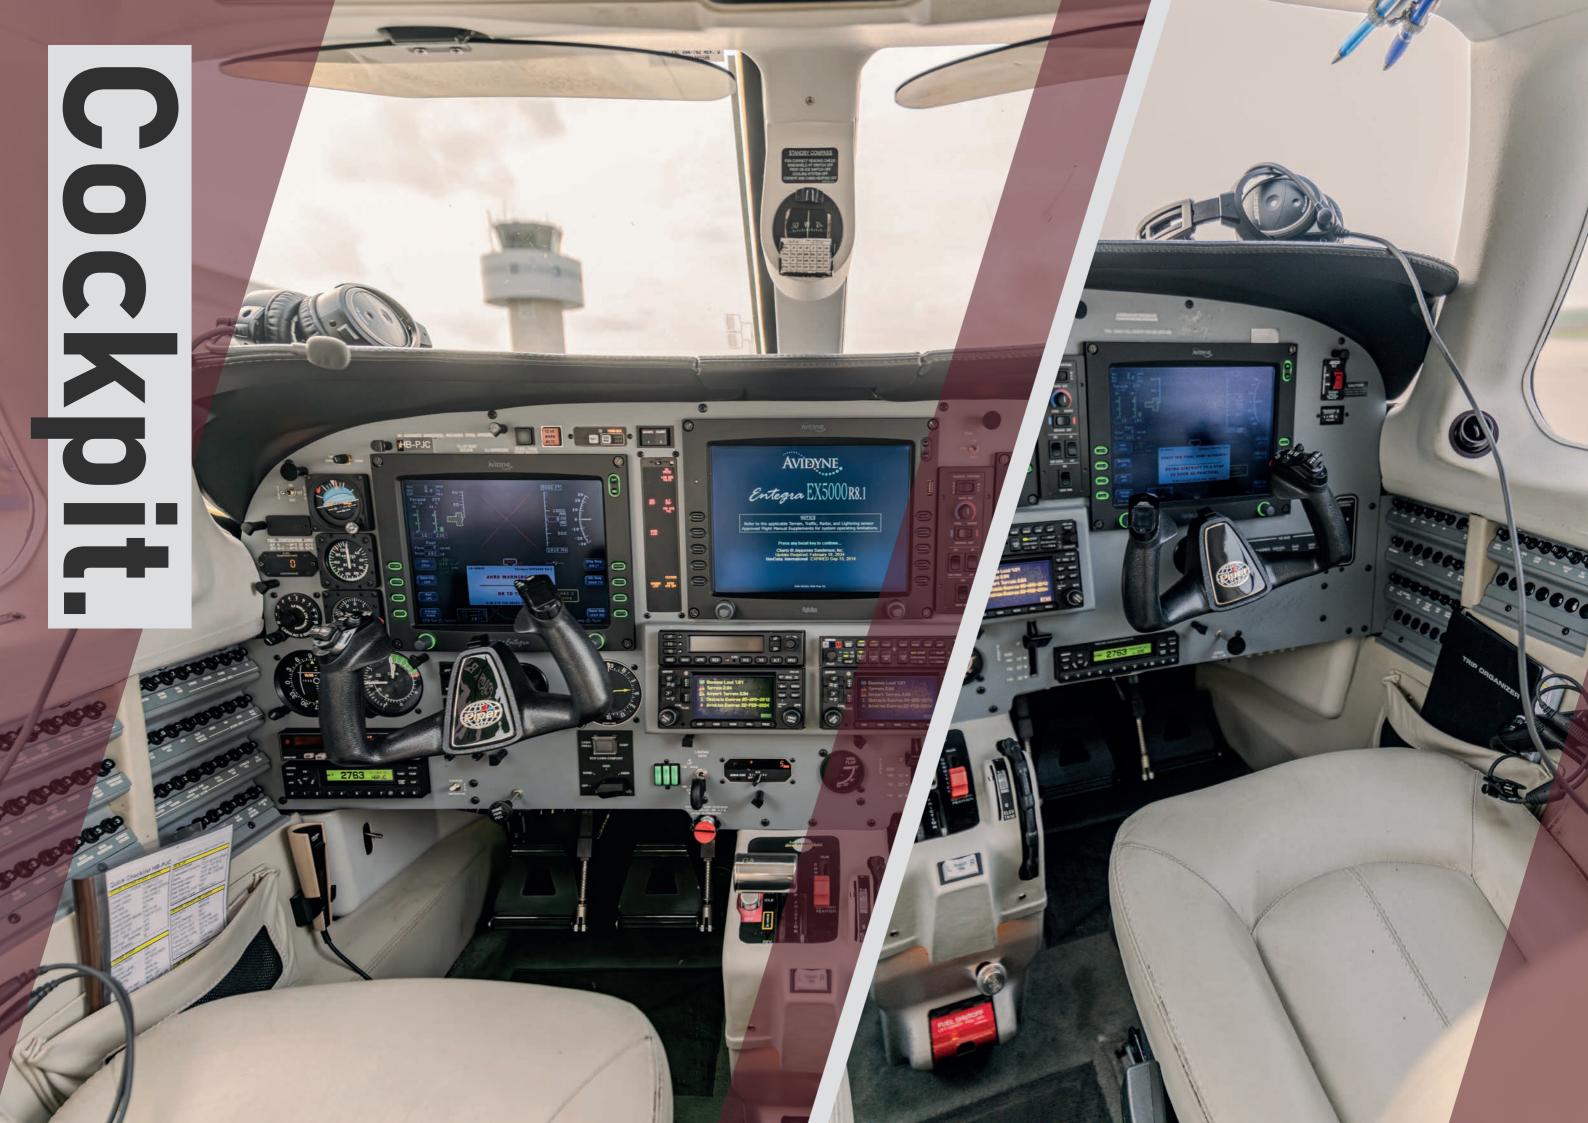

## Meridian

piper-germany.de

Piper Deutschland AG

The Meridian is celebrated for its efficiency and reliability. Boasting 500 shaft horsepower and a fuel burn rate of just 40 gallons per hour, this aircraft offers an impressive range of approximately 1000 nautical miles at a cruising speed of around 240 knots. With a maximum speed of 262 knots, it delivers swift performance. During takeoff, the PA46 can climb at a rate exceeding 1,500 feet per minute until it reaches its maximum altitude of 30,000 feet with RVSM, or 28,000 feet otherwise.

Recognized as the most cost-efficient aircraft in its class, the Meridian represents a savvy investment choice for discerning buyers.

262 kts cruise speed

1,556 fpm rate of climb

170 gal fuel capacity

1000 NM range

40.0 gph fuel burn

1,690 lbs

Meridian

The interior of the Meridian exudes elegance, featuring a harmonious blend of luxurious leather, plush carpets, and refined accents in black. The seats and fuselage trimmings are adorned in **light beige leather**, imparting a bright and inviting ambiance, accentuated by a very light headliner. Adding depth to the interior, contrasting brown carpets lend a touch of sophistication. Both the carpets and leather seats are impeccably maintained, free from any signs of wear such as tears, holes, or broken stitches.