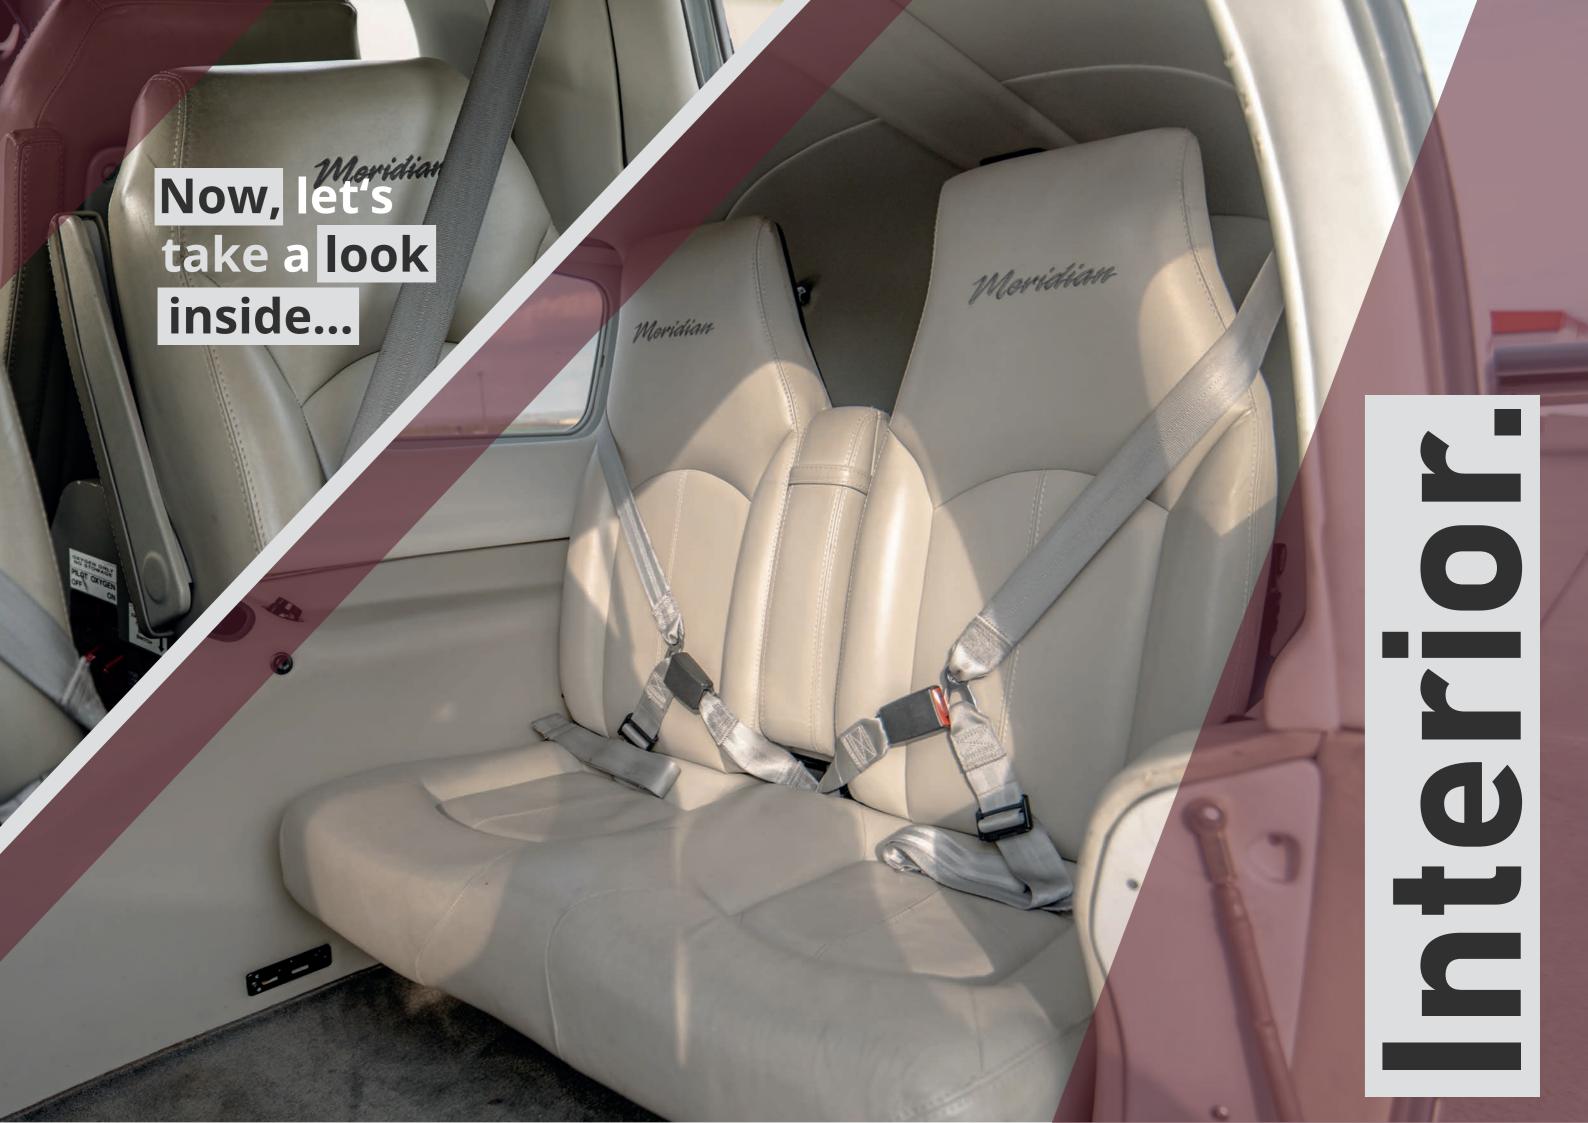

40.0 gph fuel burn

1,690 lbs

Meridian

The interior of the Meridian exudes elegance, featuring a harmonious blend of luxurious leather, plush carpets, and refined accents in black. The seats and fuselage trimmings are adorned in **light beige leather**, imparting a bright and inviting ambiance, accentuated by a very light headliner. Adding depth to the interior, contrasting brown carpets lend a touch of sophistication. Both the carpets and leather seats are impeccably maintained, free from any signs of wear such as tears, holes, or broken stitches.

In total, the aircraft can accommodate six individuals: **two pilots and four passengers**. Additional storage space for luggage is conveniently located behind the rear seats, providing ample room for approximately four carry-on pieces. This generous capacity ensures there's more than enough space for a quick weekend getaway or the next business trip.