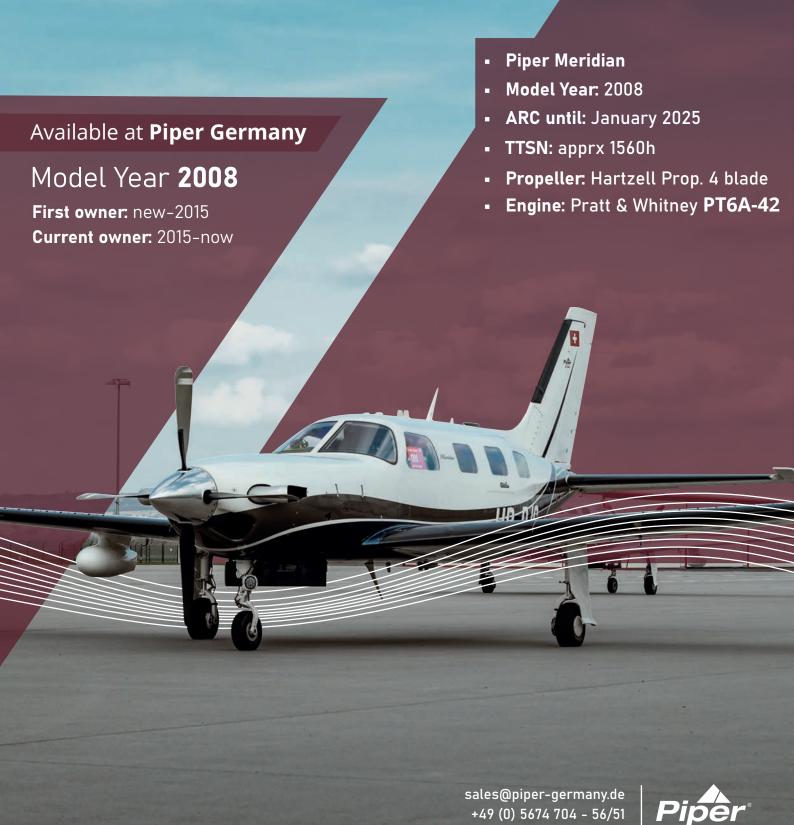

## Meridian

piper-germany.de

Piper Deutschland AG

The Meridian is celebrated for its efficiency and reliability. Boasting 500 shaft horsepower and a fuel burn rate of just 40 gallons per hour, this aircraft offers an impressive range of approximately 1000 nautical miles at a cruising speed of around 240 knots. With a maximum speed of 262 knots, it delivers swift performance. During takeoff, the PA46 can climb at a rate exceeding 1,500 feet per minute until it reaches its maximum altitude of 30,000 feet with RVSM, or 28,000 feet otherwise.

Recognized as the most cost-efficient aircraft in its class, the Meridian represents a savvy investment choice for discerning buyers.

262 kts cruise speed

1,556 fpm rate of climb

170 gal fuel capacity

1000 NM range

40.0 gph fuel burn

1,690 lbs

Meridian

The interior of the Meridian exudes elegance, featuring a harmonious blend of luxurious leather, plush carpets, and refined accents in black. The seats and fuselage trimmings are adorned in **light beige leather**, imparting a bright and inviting ambiance, accentuated by a very light headliner. Adding depth to the interior, contrasting brown carpets lend a touch of sophistication. Both the carpets and leather seats are impeccably maintained, free from any signs of wear such as tears, holes, or broken stitches.