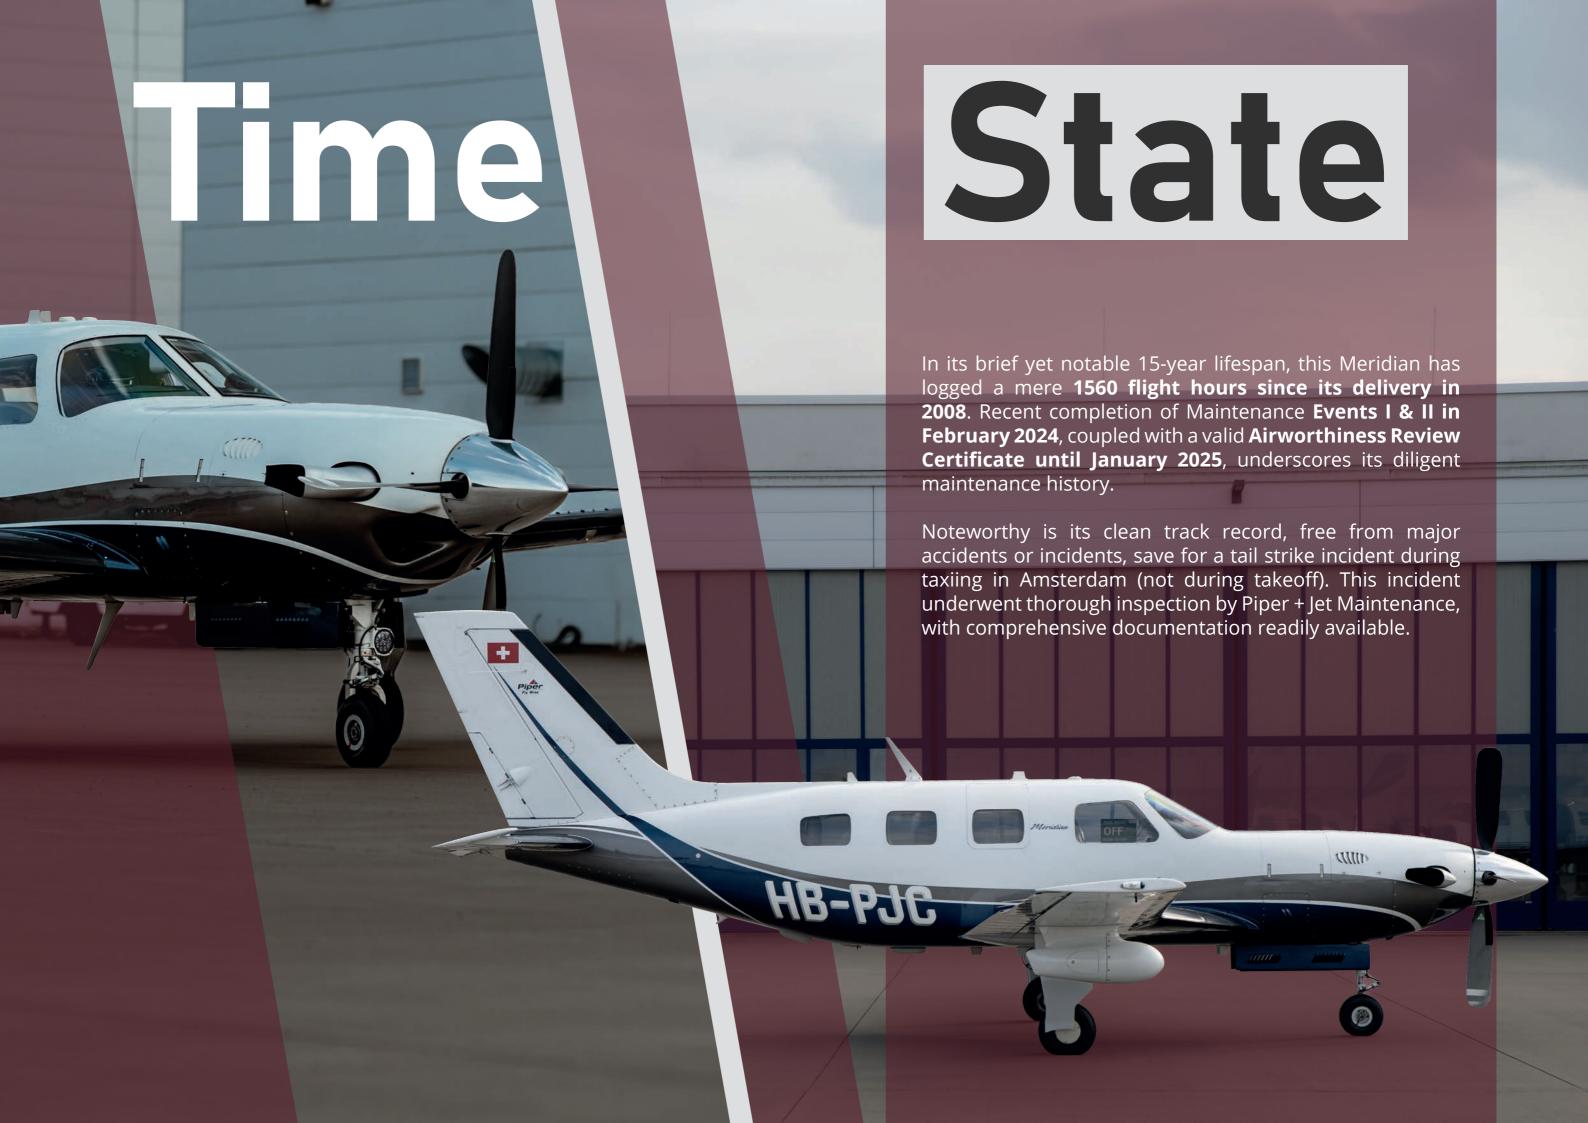

## Meridian

piper-germany.de

Piper Deutschland AG

The Meridian is celebrated for its efficiency and reliability. Boasting 500 shaft horsepower and a fuel burn rate of just 40 gallons per hour, this aircraft offers an impressive range of approximately 1000 nautical miles at a cruising speed of around 240 knots. With a maximum speed of 262 knots, it delivers swift performance. During takeoff, the PA46 can climb at a rate exceeding 1,500 feet per minute until it reaches its maximum altitude of 30,000 feet with RVSM, or 28,000 feet otherwise.

Recognized as the most cost-efficient aircraft in its class, the Meridian represents a savvy investment choice for discerning buyers.

262 kts cruise speed

1,556 fpm rate of climb

170 gal fuel capacity

1000 NM range