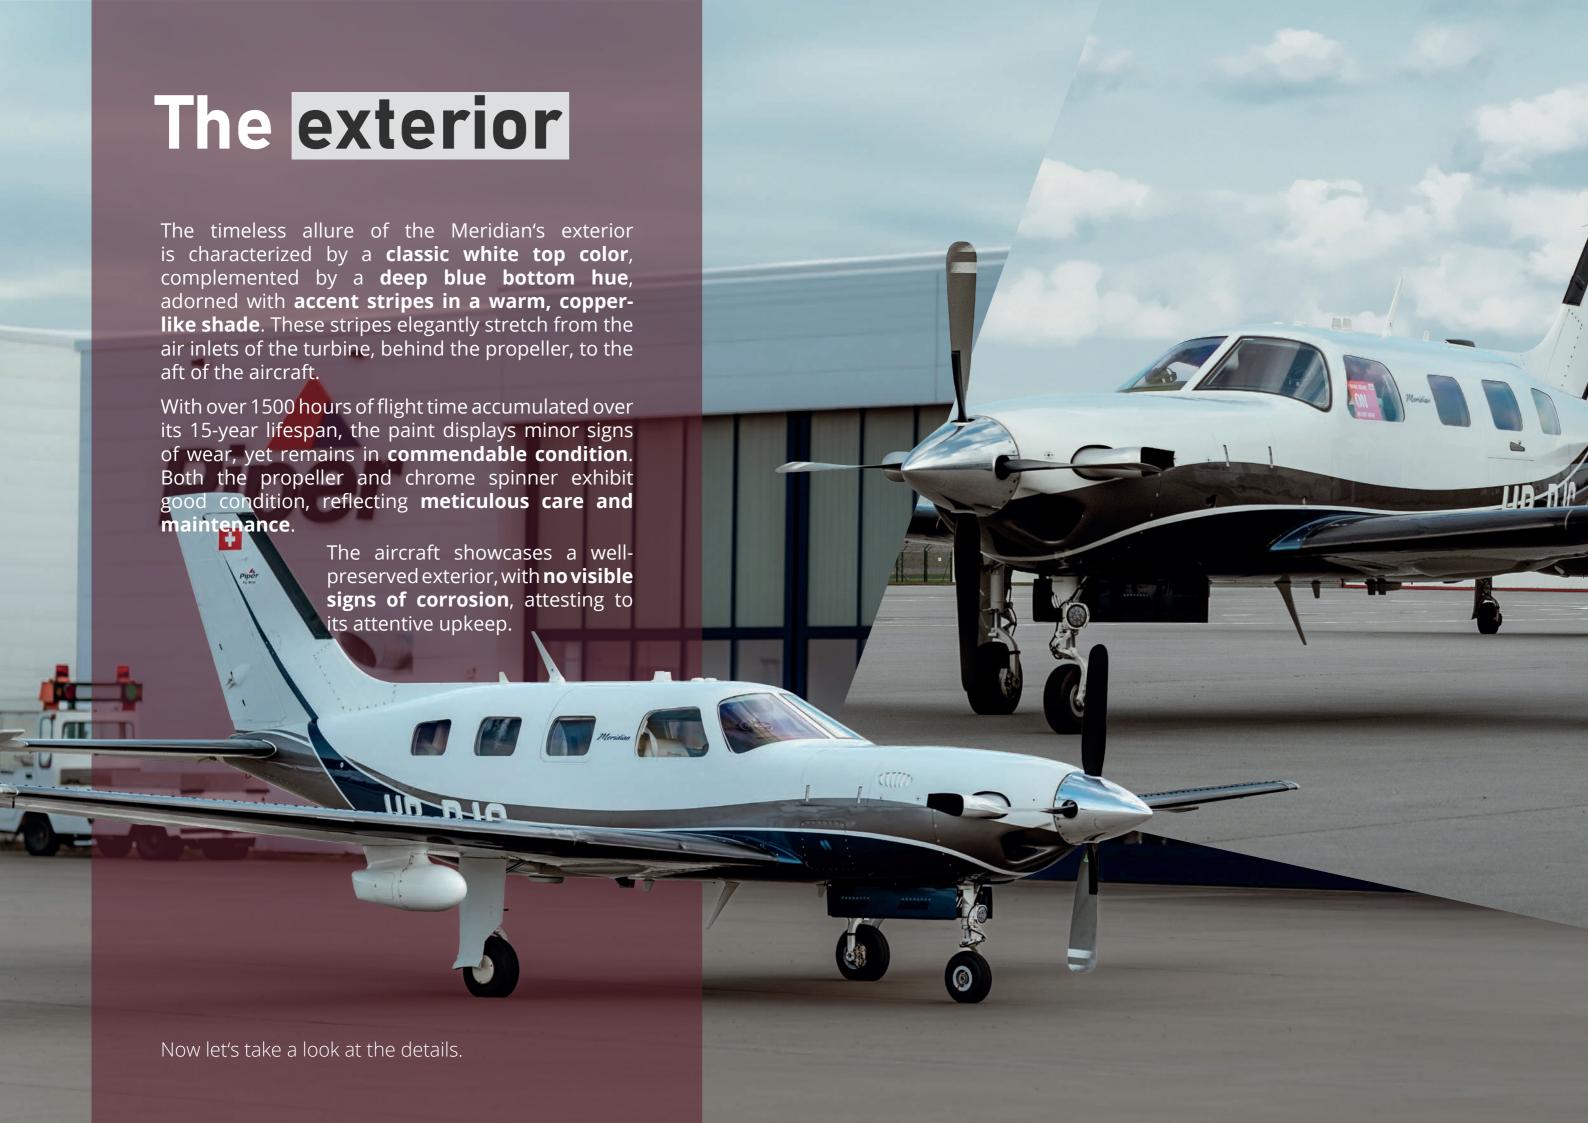

## Meridian



piper-germany.de

Piper Deutschland AG











The Meridian is celebrated for its efficiency and reliability. Boasting 500 shaft horsepower and a fuel burn rate of just 40 gallons per hour, this aircraft offers an impressive range of approximately 1000 nautical miles at a cruising speed of around 240 knots. With a maximum speed of 262 knots, it delivers swift performance. During takeoff, the PA46 can climb at a rate exceeding 1,500 feet per minute until it reaches its maximum altitude of 30,000 feet with RVSM, or 28,000 feet otherwise.

Recognized as the most cost-efficient aircraft in its class, the Meridian represents a savvy investment choice for discerning buyers.

262 kts cruise speed

1,556 fpm rate of climb

170 gal fuel capacity

1000 NM range

40.0 gph fuel burn

1,690 lbs

Meridian









The interior of the Meridian