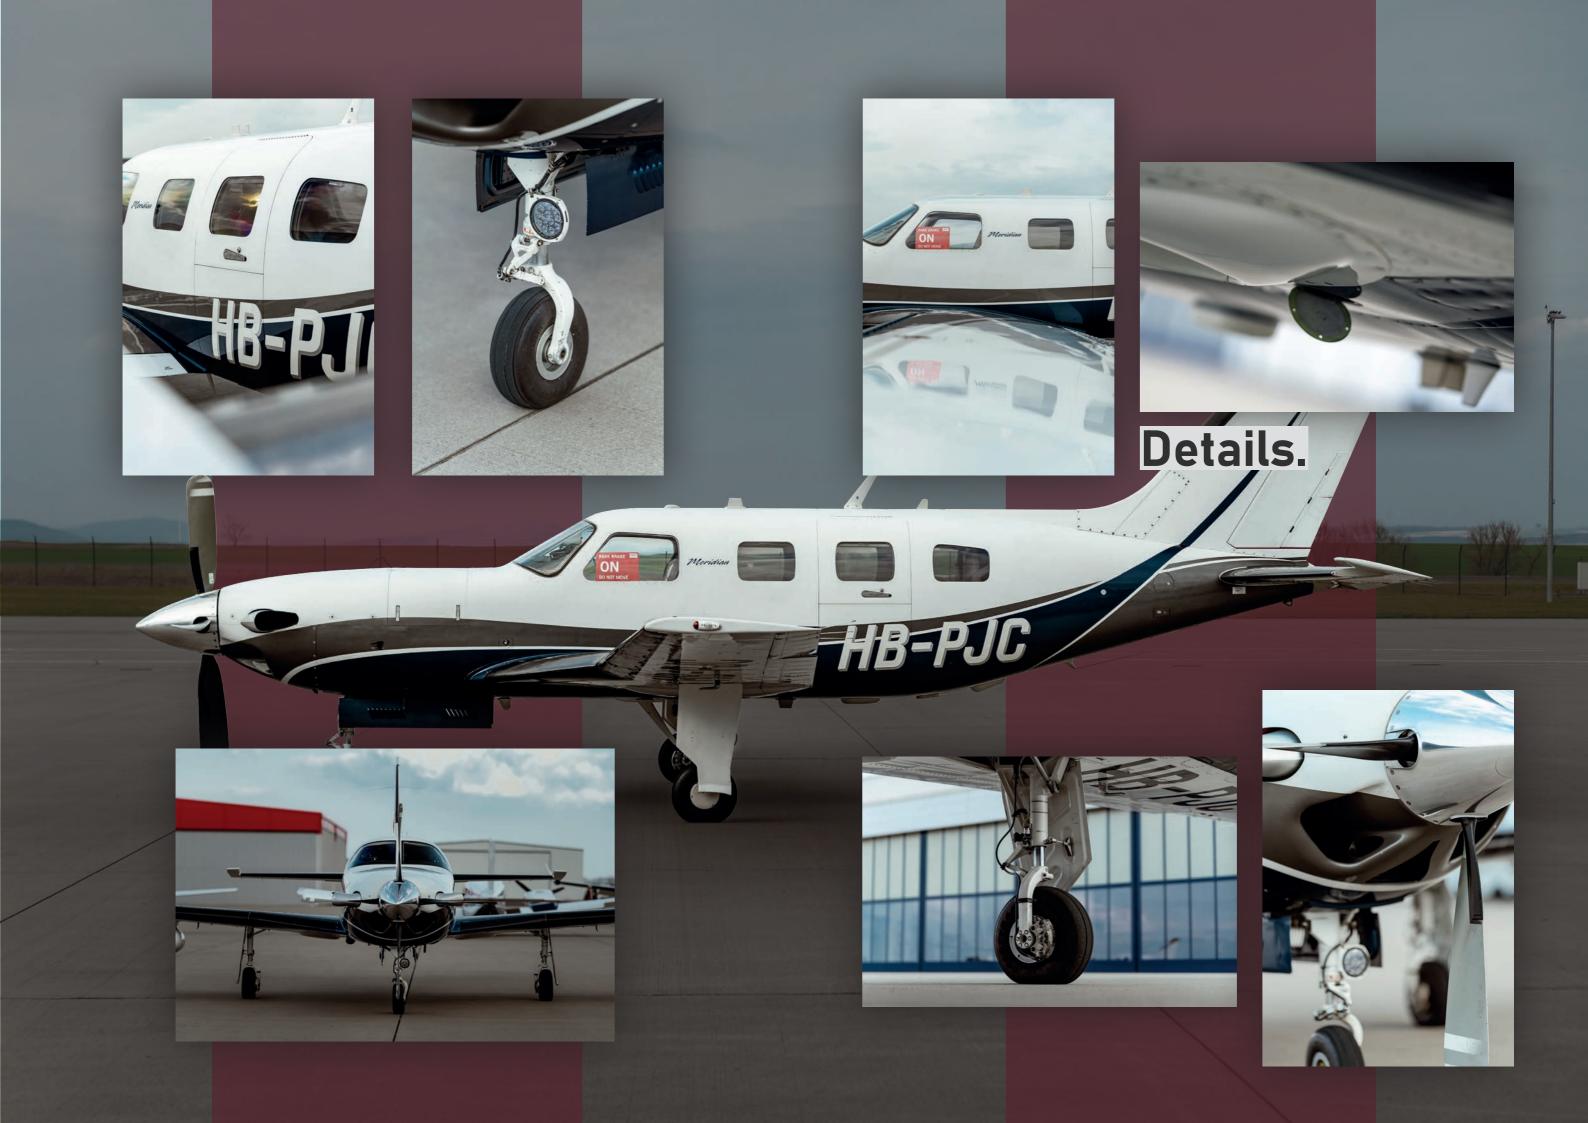

## Meridian

piper-germany.de

Piper Deutschland AG

The Meridian is celebrated for its efficiency and reliability. Boasting 500 shaft horsepower and a fuel burn rate of just 40 gallons per hour, this aircraft offers an impressive range of approximately 1000 nautical miles at a cruising speed of around 240 knots. With a maximum speed of 262 knots, it delivers swift performance. During takeoff, the PA46 can climb at a rate exceeding 1,500 feet per minute until it reaches its maximum altitude of 30,000 feet with RVSM, or 28,000 feet otherwise.

Recognized as the most cost-efficient aircraft in its class, the Meridian represents a savvy investment choice for discerning buyers.

262 kts cruise speed

1,556 fpm rate of climb

170 gal fuel capacity

1000 NM range

40.0 gph fuel burn

1,690 lbs

Meridian

The interior of the Meridian exudes elegance, featuring a harmonious blend of luxurious leather, plush carpets, and refined accents in black. The seats and fuselage trimmings are adorned in **light beige leather**, imparting a bright and inviting ambiance, accentuated by a very light headliner. Adding depth to the interior, contrasting brown carpets lend a touch of sophistication. Both the carpets and leather seats are impeccably maintained, free from any signs of wear such as tears, holes, or broken stitches.