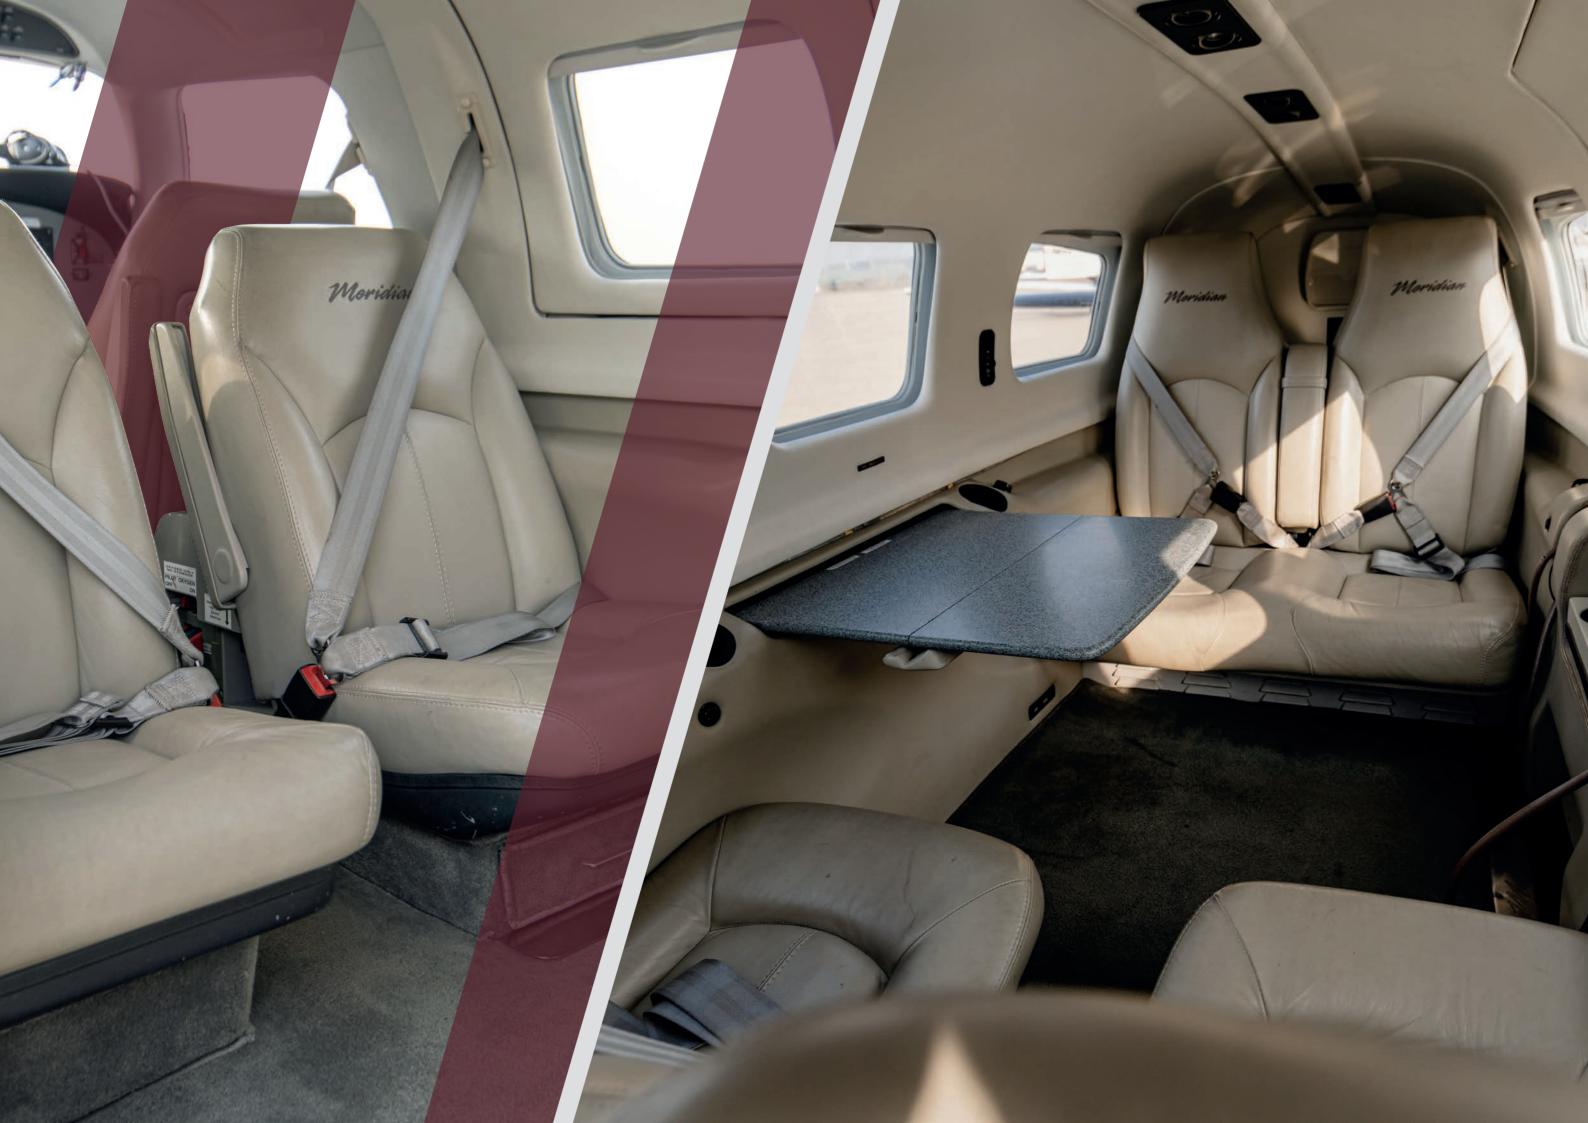

40.0 gph fuel burn

1,690 lbs

Meridian

The interior of the Meridian exudes elegance, featuring a harmonious blend of luxurious leather, plush carpets, and refined accents in black. The seats and fuselage trimmings are adorned in **light beige leather**, imparting a bright and inviting ambiance, accentuated by a very light headliner. Adding depth to the interior, contrasting brown carpets lend a touch of sophistication. Both the carpets and leather seats are impeccably maintained, free from any signs of wear such as tears, holes, or broken stitches.

Adding a modern flair, the cupholders and ports are finished in **matte black**, offering a sleek and contemporary aesthetic. Completing the ensemble, the foldable table in the rear showcases a stone-inspired finish, presenting in **pristine condition**, as if brand new.

In total, the aircraft can accommodate six individuals: **two pilots and four passengers**. Additional storage space for luggage is conveniently located behind the rear seats, providing ample room for approximately four carry-on pieces. This generous capacity ensures there's more than enough space for a quick weekend getaway or the next business trip.