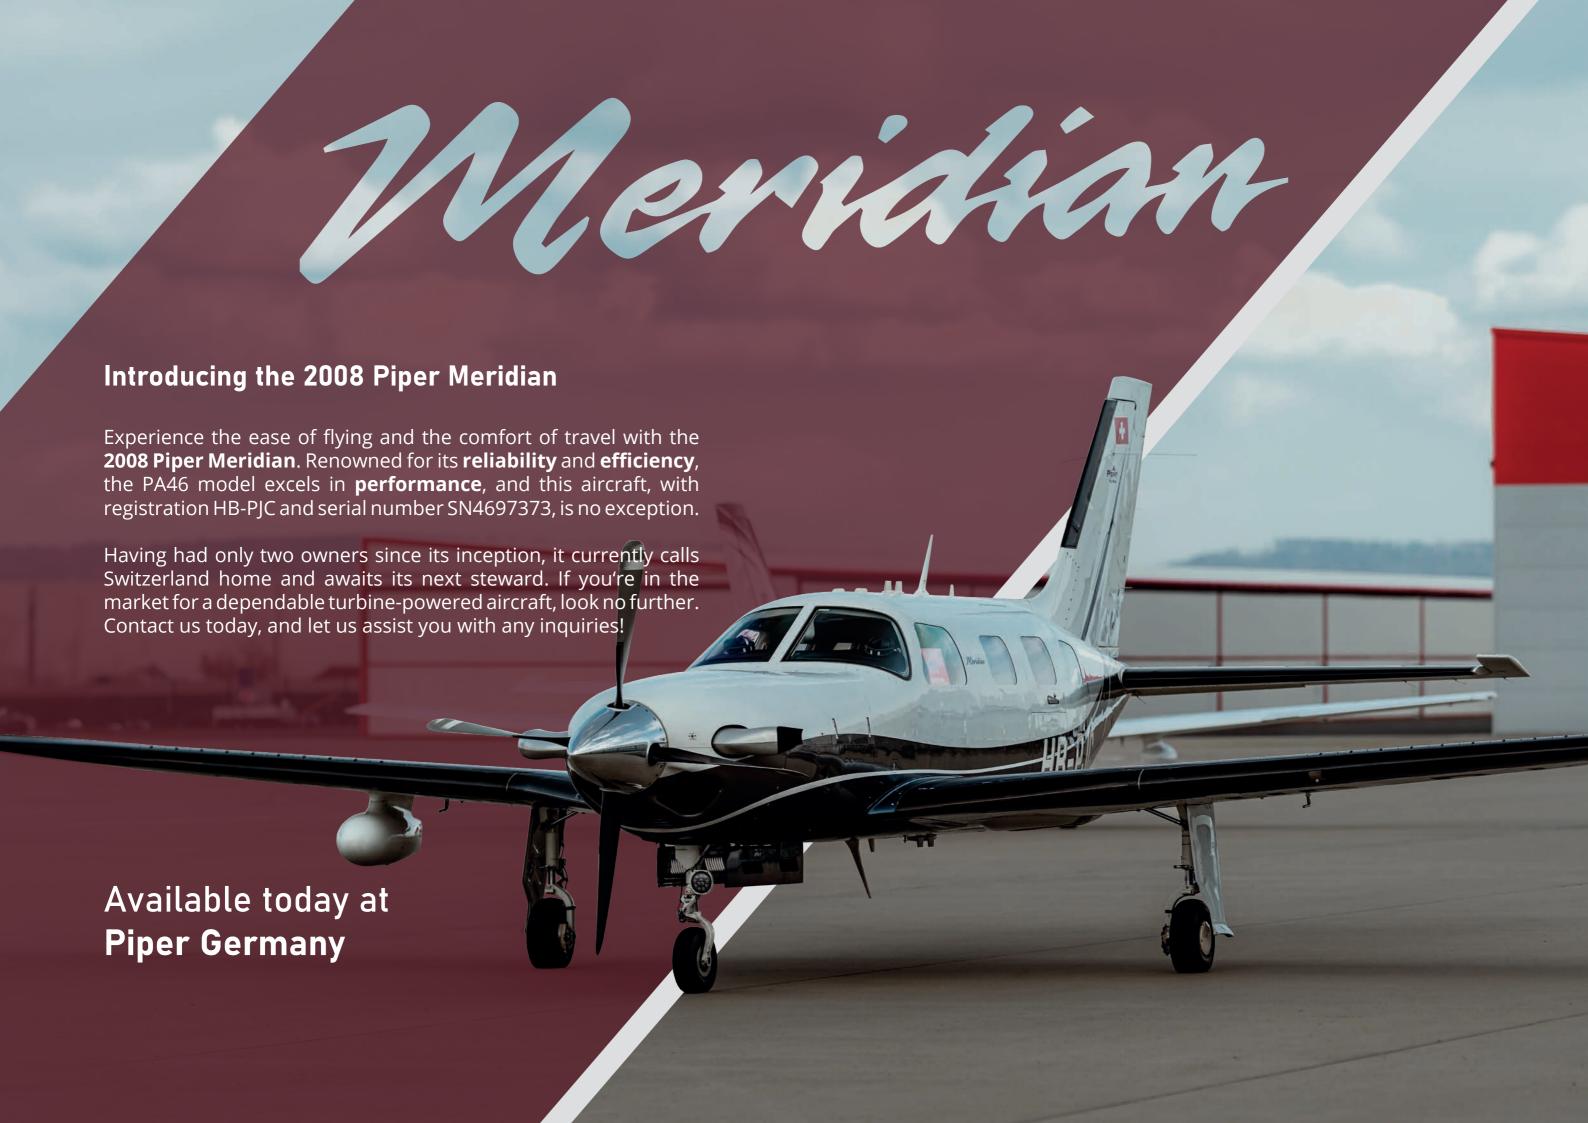

## Meridian

piper-germany.de

Piper Deutschland AG

The Meridian is celebrated for its efficiency and reliability. Boasting 500 shaft horsepower and a fuel burn rate of just 40 gallons per hour, this aircraft offers an impressive range of approximately 1000 nautical miles at a cruising speed of around 240 knots. With a maximum speed of 262 knots, it delivers swift performance. During takeoff, the PA46 can climb at a rate exceeding 1,500 feet per minute until it reaches its maximum altitude of 30,000 feet with RVSM, or 28,000 feet otherwise.