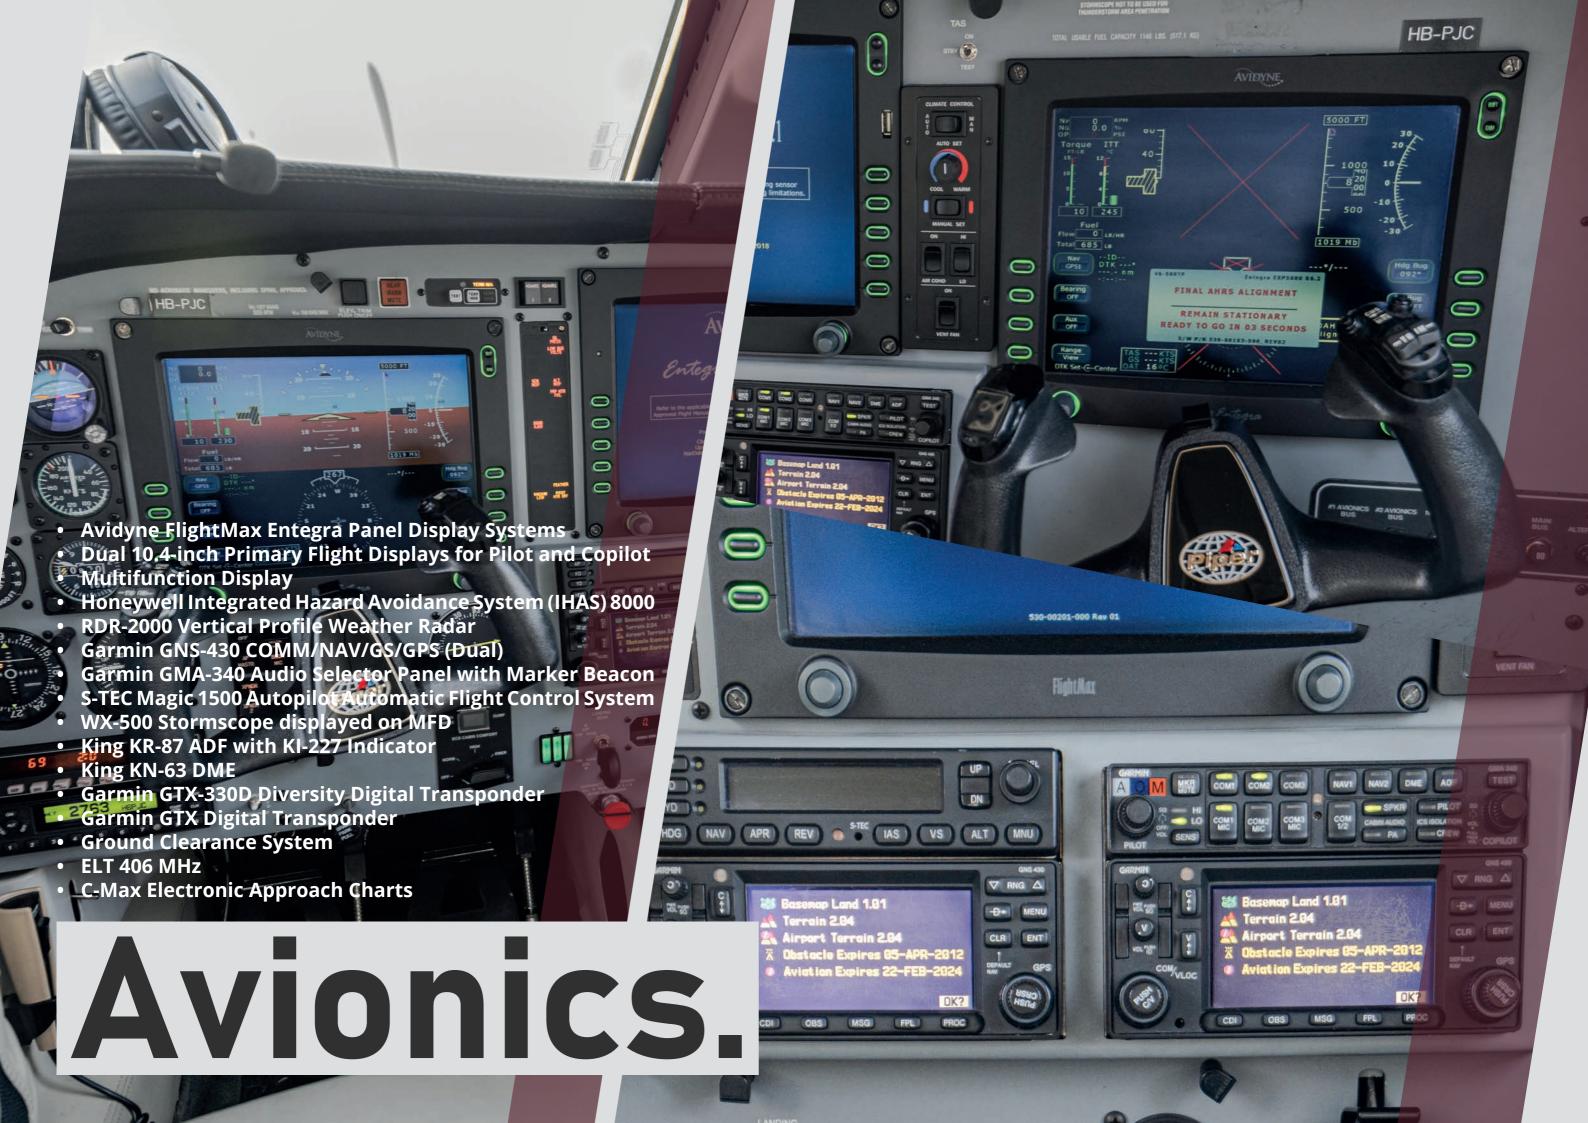

## Meridian

piper-germany.de

Piper Deutschland AG

The Meridian is celebrated for its efficiency and reliability. Boasting 500 shaft horsepower and a fuel burn rate of just 40 gallons per hour, this aircraft offers an impressive range of approximately 1000 nautical miles at a cruising speed of around 240 knots. With a maximum speed of 262 knots, it delivers swift performance. During takeoff, the PA46 can climb at a rate exceeding 1,500 feet per minute until it reaches its maximum altitude of 30,000 feet with RVSM, or 28,000 feet otherwise.

Recognized as the most cost-efficient aircraft in its class, the Meridian represents a savvy investment choice for discerning buyers.

262 kts cruise speed

1,556 fpm rate of climb

170 gal fuel capacity

1000 NM range

40.0 gph fuel burn

1,690 lbs

Meridian

The interior of the Meridian exudes elegance, featuring a harmonious blend of luxurious leather, plush carpets, and refined accents in black. The seats and fuselage trimmings are adorned in **light beige leather**, imparting a bright and inviting ambiance, accentuated by a very light headliner. Adding depth to the interior, contrasting brown carpets lend a touch of sophistication. Both the carpets and leather seats are impeccably maintained, free from any signs of wear such as tears, holes, or broken stitches.